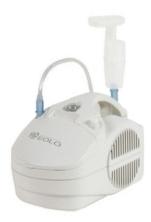

## **CA-MI Flo Eolo Nebuliser**

The Eolo is a piston compressor nebulizer (nebuliser) which is for aerosol therapy. Designed for home care with convenient handle and a large compartment for easy transport of unit, accessories and medication. This product features recently upgraded for non-stop operation in case intensive treatments are required.

Included with the nebuliser -

- HI-FLO Jet Nebulizer
- Adult Nebuliser Mask
- Pediatric Nebuliser Mask
- Nebuliser Mouthpiece
- Air Tube
- Air Filter Importnat Nebulizer features -
- Max Pressure 2.5 Bar 36 psi 250 kPa
- Operating Pressure 1.1 Bar 16 psi 110 kPa
- Max Air Flow 5 I/min
- Neb-rate with 4 ml solution 0.40 ml/ min
- Mass Median Aerodinamic Diameter (MMAD) according to EN- 13544-1 2,44 ?m
- Respirable Fraction (< 5 ?m) > 80%
- Duty Cycle Non- stop operation
- Noise Level (EN 13544-1 Standard) Approx. 55 dBA
- Weight 1,65 Kg